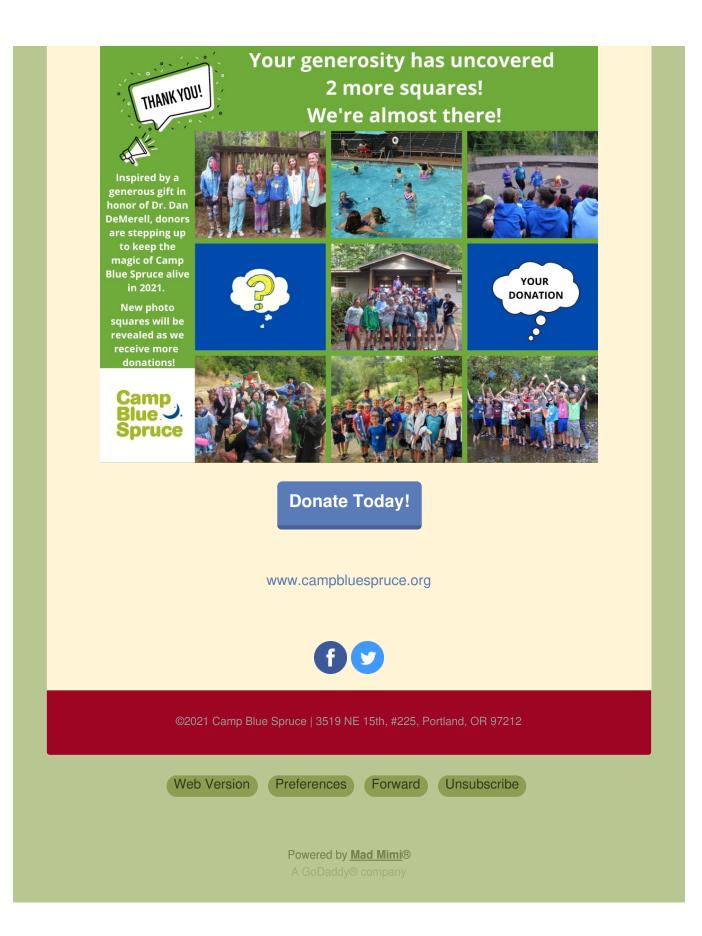

## We're Almost There!

We are excited to announce that we are VERY close to reaching our goal of raising \$25,000 before the end of the year! THANK YOU TO ALL WHO HAVE GIVEN! Your support makes a big difference.

If you haven't made your donation to support the place you love, your contribution can tip us over the top! Please make your end of the year gift to Camp Blue Spruce today.